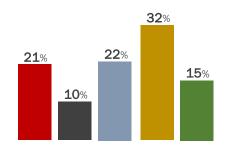

#### SECTOR SPECIALISM

- Tech & Communications
- Consumer/Retail
- Industrial
- Support & Business Services
- Healthcare

We demonstrated strength across all sectors. Notably we doubled the number of Healthcare assignments on the previous year.